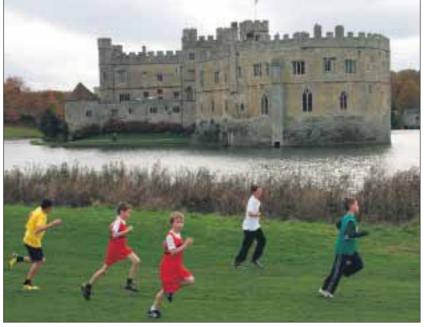

STUNNING BACKDROP: Pupils pass Leeds Castle in November's cross-country run in which Kennington Junior School boys won the Year Five and Year Six race

It was great to see so many schools and young people taking part. I wish Roseacre Junior School the best of luck at the County Finals."

In November, children from the Ashford and Mid Kent took part in a cross country run around Leeds Castle. Kennington Junior School boys were winners of the Year Five and Year Six race.

SEND your schools news and pictures to yourashford@kosmedia.co.uk. You can also upload your video clips of schools events on to www.yourkenttv.co.uk